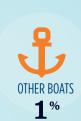

#### RECREATIONAL BOATS IN WASHINGTON

| TOTAL BOATS* 25     | -,     |
|---------------------|--------|
| REGISTERED BOATS 25 | 54,775 |
| Power boats 2       | 10,491 |
| PWCs                | 27,598 |
| Sailboats           | 14,161 |
| Other Boats         | 2,525  |
| HOUSEHOLDS PER BOAT | 10.4   |