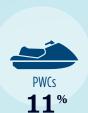

#### RECREATIONAL BOATS IN WASHINGTON

| TOTAL BOATS* 25     | -,     |
|---------------------|--------|
| REGISTERED BOATS 25 | 54,775 |
| Power boats 2       | 10,491 |
| PWCs                | 27,598 |
| Sailboats           | 14,161 |
| Other Boats         | 2,525  |
| HOUSEHOLDS PER BOAT | 10.4   |