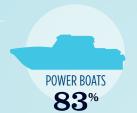

#### RECREATIONAL BOATS IN WASHINGTON

| TOTAL BOATS* 25     | -,     |
|---------------------|--------|
| REGISTERED BOATS 25 | 54,775 |
| Power boats 2       | 10,491 |
| PWCs                | 27,598 |
| Sailboats           | 14,161 |
| Other Boats         | 2,525  |
| HOUSEHOLDS PER BOAT | 10.4   |