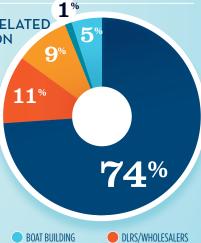

# WASHINGTON

nmma.org

TOTAL ANNUAL **ECONOMIC IMPACT** OF RECREATIONAL BOATING:

\$3.18 BILLION

| Number of Recreational Boats*                | 254,775       |
|----------------------------------------------|---------------|
| Recreational Boating Industry Businesses     | 1,427         |
| Total Jobs                                   | 25,585        |
| Annual Recreational Boating-Related Spending | \$1.3 RILLION |