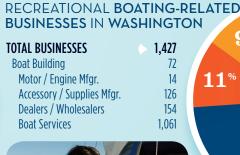

# WASHINGTON

nmma.org

TOTAL ANNUAL **ECONOMIC IMPACT** OF RECREATIONAL BOATING:

\$3.18 BILLION

| Number of Recreational Boats*                | 254,775       |
|----------------------------------------------|---------------|
| Recreational Boating Industry Businesses     | 1,427         |
| Total Jobs                                   | 25,585        |
| Annual Recreational Boating-Related Spending | \$1.3 RILLION |