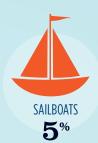

#### RECREATIONAL BOATS IN WASHINGTON

| TOTAL BOATS* 25     | -,     |
|---------------------|--------|
| REGISTERED BOATS 25 | 54,775 |
| Power boats 2       | 10,491 |
| PWCs                | 27,598 |
| Sailboats           | 14,161 |
| Other Boats         | 2,525  |
| HOUSEHOLDS PER BOAT | 10.4   |