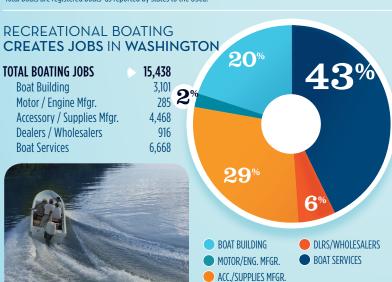

#### RECREATIONAL BOATING **INDUSTRY SALES IN WASHINGTON**

| Boat Building                 | MILLIONS<br>\$477.8 |
|-------------------------------|---------------------|
| Motor / Engine Mfgr.          | \$199.9             |
| Accessory / Supplies Mfgr.    | \$343.9             |
| TOTAL MFGR. SALES             | \$1,021.6           |
| Dealers / Wholesalers         | \$439.1             |
| Boat Services                 | \$1,747.7           |
| TOTAL RETAIL & SERVICES SALES | \$2,186.8           |
|                               |                     |

- BOAT BUILDING DLRS/WHOLESALERS
- MOTOR/ENG. MFGR. BOAT SERVICES ACC./SUPPLIES MFGR.
- **\$199.9** MILLION **\$343.9** MILLION **\$439.1** MILLION \$1.747.7 MILLION

MOTOR/ENG. MFGR.

ACC./SUPPLIES MFGR.